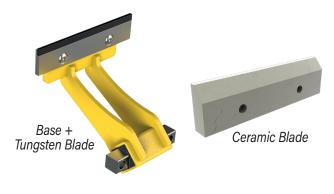

These high-efficiency blades have superior wear-resistance and maintain blade-to-belt contact. Double tensioning equipment gives better pressure distribution.

| Belt Width                                         | BLADE<br>QTY. | TUNGSTEN<br>CARBIDE          | CERAMIC        |
|----------------------------------------------------|---------------|------------------------------|----------------|
| 18" (450mm)                                        | 4             | BXS5-018-1T11Z               | BXS5-018-1C11Z |
| 24" (600mm)                                        | 5             | BXS5-024-1T11Z               | BXS5-024-1C11Z |
| 30" (750mm)                                        | 7             | BXS5-030-1T11Z               | BXS5-030-1C11Z |
| 36" (900mm)                                        | 8             | BXS5-036-1T11Z               | BXS5-036-1C11Z |
| 42" (1050mm)                                       | 10            | BXS5-042-1T12Z               | BXS5-042-1C12Z |
| 48" (1200mm)                                       | 11            | BXS5-048-1T12Z               | BXS5-048-1C12Z |
| 54" (1350mm)                                       | 13            | BXS5-054-1T13Z               | BXS5-054-1C13Z |
| 60" (1500mm)                                       | 15            | BXS5-060-1T13Z               | BXS5-060-1C13Z |
| 72" (1800mm)                                       | 17            | BXS5-072-1T13Z               | BXS5-072-1C13Z |
| 84" (2133mm)                                       | 21            | BXS5-084-1T13Z               | BXS5-084-1C13Z |
| Replacement Blades                                 |               | BXS5-T                       | BXS5-C         |
| Replacement Bases                                  |               | BXS5-F                       |                |
| Dual Rosta Tensioner<br>(determined by belt width) |               | BSTZ100, BSTZ200, or BSTZ300 |                |
| Pneumatic Tensioner                                |               | BSPN100                      |                |

## **BXS5 FEATURES**

- Belt Speed: 1200 ft./min. maximum
- Tensioners: Rosta, Pneumatic
- Blade Options: Tungsten Carbide or Ceramic
- Uses individual overlapping blades for efficient scraping
- Dual tensioning equipment for better pressure distribution
- Can be retrofitted to other brands