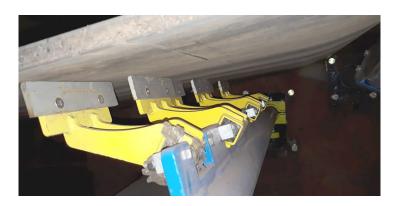

## BXS5 Secondary Belt Cleaner

Secondary belt cleaners are typically installed immediately after the belt leaves contact with the drive pulley. Individual blades adapt to worn belts and allow belt clips to pass through.

These high-efficiency blades have superior wear-resistance and maintain blade-to-belt contact. Double tensioning equipment gives better pressure distribution.

| Belt Width                                         | BLADE<br>QTY. | TUNGSTEN<br>CARBIDE          | CERAMIC        |
|----------------------------------------------------|---------------|------------------------------|----------------|
| 18" (450mm)                                        | 4             | BXS5-018-1T11Z               | BXS5-018-1C11Z |
| 24" (600mm)                                        | 5             | BXS5-024-1T11Z               | BXS5-024-1C11Z |
| 30" (750mm)                                        | 7             | BXS5-030-1T11Z               | BXS5-030-1C11Z |
| 36" (900mm)                                        | 8             | BXS5-036-1T11Z               | BXS5-036-1C11Z |
| 42" (1050mm)                                       | 10            | BXS5-042-1T12Z               | BXS5-042-1C12Z |
| 48" (1200mm)                                       | 11            | BXS5-048-1T12Z               | BXS5-048-1C12Z |
| 54" (1350mm)                                       | 13            | BXS5-054-1T13Z               | BXS5-054-1C13Z |
| 60" (1500mm)                                       | 15            | BXS5-060-1T13Z               | BXS5-060-1C13Z |
| 72" (1800mm)                                       | 17            | BXS5-072-1T13Z               | BXS5-072-1C13Z |
| 84" (2133mm)                                       | 21            | BXS5-084-1T13Z               | BXS5-084-1C13Z |
| Replacement Blades                                 |               | BXS5-T                       | BXS5-C         |
| Replacement Bases                                  |               | BXS5-F                       |                |
| Dual Rosta Tensioner<br>(determined by belt width) |               | BSTZ100, BSTZ200, or BSTZ300 |                |
| Pneumatic Tensioner                                |               | BSPN100                      |                |