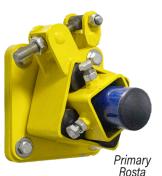

### **ROSTA TENSIONER**

- Self-contained
- Easy to set up at installation and simple to re-tension
- Provides constant cleaning pressure as blades wear