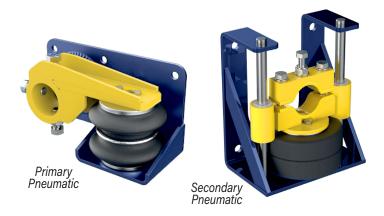

# SELF-ADJUSTING PNEUMATIC TENSIONER

- Maintains precise and consistent tensioning on the blade, resulting in a constant cleaning pressure throughout the entire lifespan of the blade
- Automated via the control panel
- Reduces maintenance hours and labor often required to maintain optimum blade position and pressure with other tensioner types
- Extends life of both the belt and the cleaner