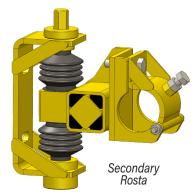

### **ROSTA TENSIONER**

- Self-contained
- Easy to set up at installation and simple to re-tension
- Provides constant cleaning pressure as blades wear